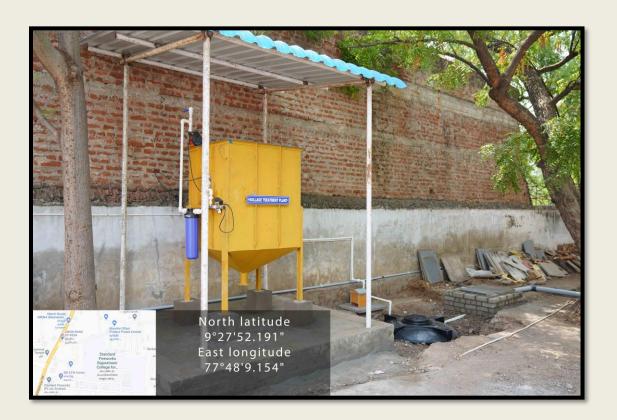

## **Sullage Treatment Plant**

Recycling of Discharge from Washbasin Sinks has been effected by installation of

Sullage Treatment Plant with components of Screen chamber, Settling Tank, Bag Filter,

UV Lighting Disinfection and recycled water is stored for garden usage.